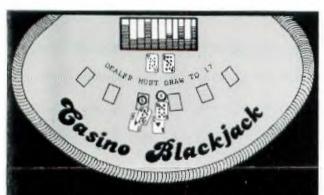

Casino Black Jack has been designed to teach you when to stand, hit, split pairs and double down. It's like having a professional Black Jack player helping you increase your odds of winning by telling you what to do depending upon the dealers up card. Along with its high resolution color graphics you have the following options: stand, hit, double down, split a pair and insurance.

Great practice for card counters as you can choose to be dealt from a single deck, 2 decks or 4 decks. Three modes of play include, teach mode, test mode and the play only mode. Hours of educational fun!