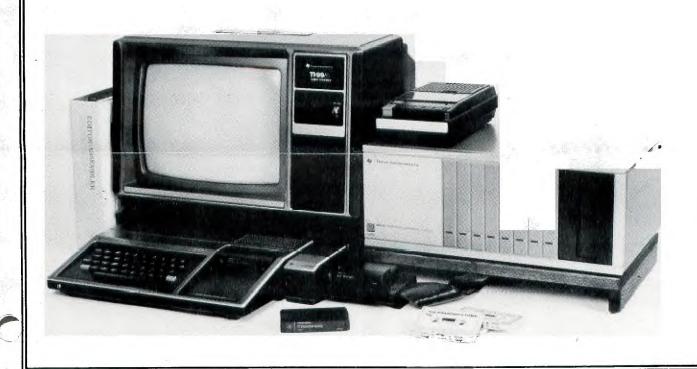

## Introducing

# THE PLATFORM

An ecomonical solution to computer and peripheral placement. Allows you to place your computer, monitor and other peripherals on a standard size desk (21" or larger). Elevates rear peripherals and allows you to bring them close behind the console at a comfortable working position. Covers and protects plug in connectors and cords. Cleans up that "Cord Clutter". Can be used with a 10", 13", most 15" and some 17" monitors, also designed to hold the peripheral expansion box. Can be used behind the side plug in peripherals to elevate your disk drives, cassette recorders, etc. Use one behind your console to hold your monitor and one on the side to hold other peripherals.

Sturdy construction, made of solid wood with a satin walnut finish and no skid feet, measures 17 ½" wide, 11" deep, 2½" high. Designed specifically for your TI 99/4 (A) computer and peripherals. Why pay more for a desk than you did for the computer?

Model PH1A Only 19.95

Accessories shown are for demonstration purposes only and are not included. See ordering information inside.

At last a cracker that won't get soggy. Souper Cracker to the rescue. CRUNCH CRUNCH GOBBLE GOBBLE — Out of the soup the letters fly. This fast action game was designed for the younger computer user, with a prompt mode that displays the next letter to be eaten. Full of rewards and colorful graphics. Eating soup has never been this much fun. Optional speech. Joysticks and extended basic required.